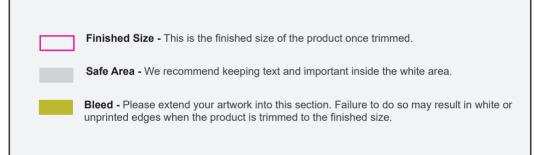

## **INNERS RIGHT-HAND PAGE**

Finished Size - This is the finished size of the product once trimmed.

Safe Area - We recommend keeping text and important inside the white area.

**Bleed -** Please extend your artwork into this section. Failure to do so may result in white or unprinted edges when the product is trimmed to the finished size.