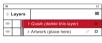

## **PUR Books Inners A4**

Portrait / 210 x 297mm

How to set and supply your artwork correctly

- Select: Layers Tool: ◆ (F7) > Select: Artwork (place here) layer. Create/Add your design to the Artwork layer.
- 2. Once your design is complete, please remove the *Guide* layer.

Failure to remove will result in the guide layer printing over your artwork design.

3. Export to: *Adobe PDF (Print)* (PC: ctrl+ E / Mac: cmd+E).

Please ensure when exporting to a PDF file you select 'Pages':