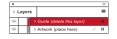

## **PUR Books Inners A4**

Portrait / 210 x 297mm

How to set and supply your artwork correctly

- Select: Layers Tool: ◆ (F7) > Select: Artwork (place here) layer. Create/Add your design to the Artwork layer.
- 2. Once your design is complete, please remove the *Guide* layer.

Failure to remove will result in the guide layer printing over your artwork design.

3. Export to: Adobe PDF (Print) (PC: ctrl+ E / Mac: cmd+E).

Please ensure when exporting to a PDF file you select 'Pages':